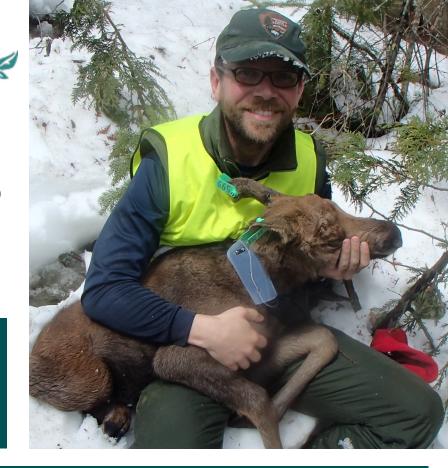

## **Dr. Bill Severud**

Natural Resource Management Department South Dakota State University

## **Public Lecture**

"Moose ecology in northeastern Minnesota:

The relative roles of predation and parasites on population performance."

Thursday, Nov. 9<sup>th</sup> 7 - 8 pm CST \* Reception to follow